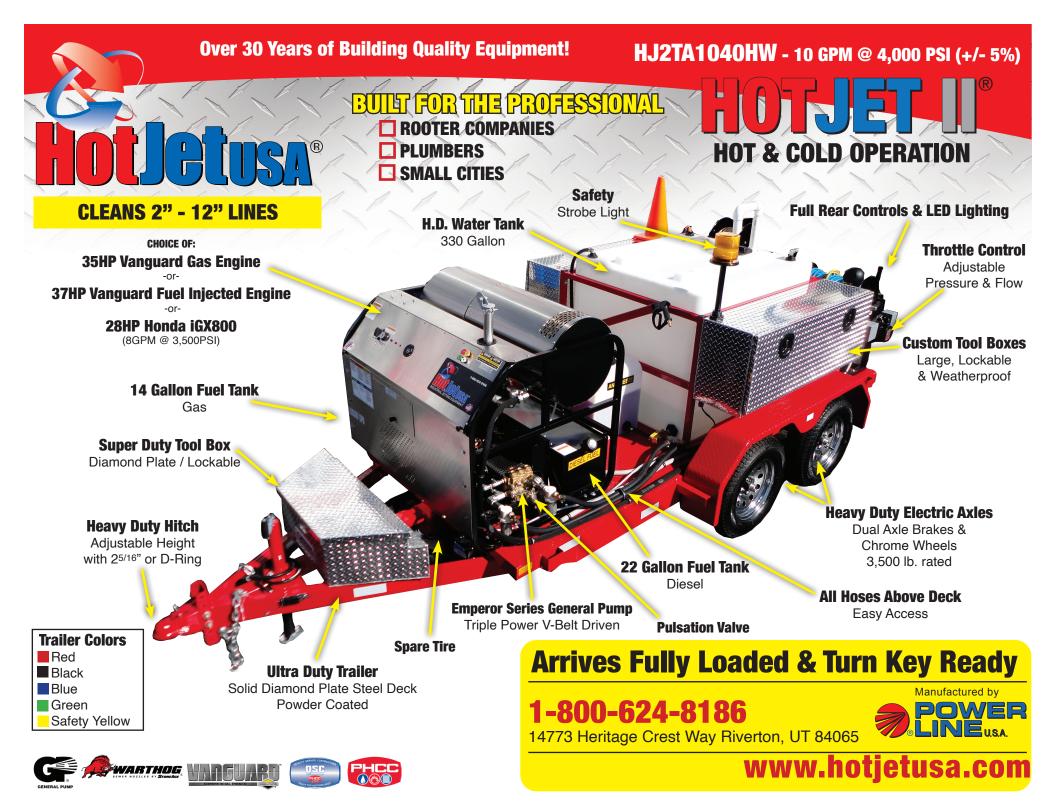

## **Over 30 Years of Building Quality Equipment!** HJ2TA1040HW - 10 GPM @ 4,000 PSI (+/- 5%) **HOT & COLD OPERATION** 2" Fast Fill **Cone Holder CLEANS 2" - 12" LINES Fill Hose** 100' **Rear LED Lights** Powered By **RPM Gauge Large Custom Tool Boxes** Lockable & Weatherproof Lights On/Off **Thumb Control** On/Off **Custom Powered HD Hose Reel** 300' OF 3/8" Custom Jet Hose **Variable Speed Sanitary Hose Reel Exclusive Guide Arm** For Power Washing Run Gives 120° of Access Smaller Reel (100') **Soap Control Arrives Fully Loaded & Turn Key Ready Rear LED Lights** Manufactured by 1-800-624-8186 www.hotjetusa.com 14773 Heritage Crest Way Riverton, UT 84065