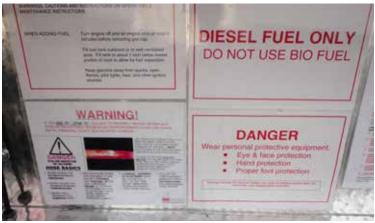

Full Rear Gauges / Fast Fill & Fast Drain

Soap Injection / Full Rear Controls for Hose Reels

Quick Anti-Freeze System (if desired)

Hydraulic Control for Hose Reel

Complete Operational and Safety Signage with Each Jetter