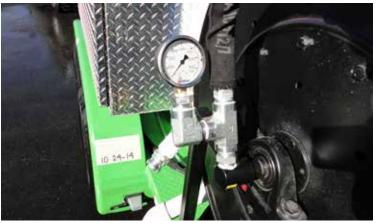

Full Rear Gauges / Fast Fill & Fast Drain

Soap Injection / Full Rear Controls for Hose Reels

Quick Anti-Freeze System (if desired)

Hydraulic Control for Hose Reel

Complete Operational and Safety Signage with Each Jetter