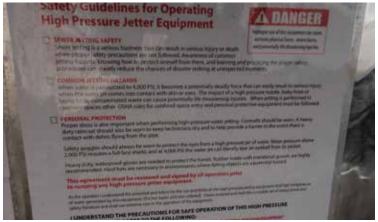

Full Rear Gauges / Fast Fill & Fast Drain

Soap Injection / Full Rear Controls for Hose Reels

Quick Anti-Freeze System (if desired)

Hydraulic Control for Hose Reel

Complete Operational and Safety Signage with Each Jetter