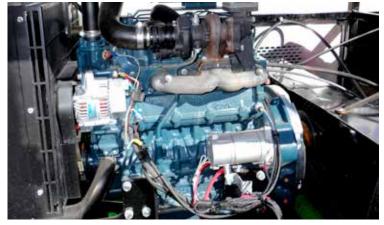

**Diesel Series** 

**Cold Water Jetter** 

TIER 4 RATED

CLEANS 4"-24" LINES

Trailer Colors

Red
Black
Blue
Green
Safety Yellow

Reel Options... 500' x 1/2" Hose or 500' x 3/4" Hose for 40 gal. GPM or Both

66HP Kubota V-2403-T (49HP available for California Air Compliance)

Premium UDOR Penta 5 cyl. Pump or Pratissoli by General Pump

6 Lug Heavy Duty 5000 lb. Axles

Nema 4 Control Box & Remote Control

Deep Sea Electronics for Engine Control

Easy Access to All Filters (Air, Fuel, & Oil) & Injection Systems