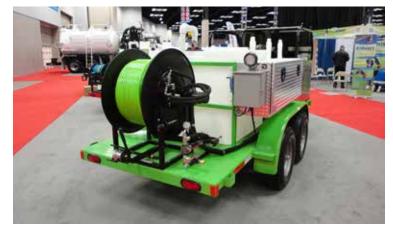

**Diesel Series** 

**Cold Water Jetter** 

TIER 4 RATED

CLEANS 4"-24" LINES

Trailer Colors

Red
Black
Blue
Green
Safety Yellow

Reel Options... 500' x 1/2" Hose or 500' x 3/4" Hose for 40 gal. GPM or Both

66HP Kubota V-2403-T (49HP available for California Air Compliance)

Premium UDOR Penta 5 cyl. Pump or Pratissoli by General Pump

6 Lug Heavy Duty 5000 lb. Axles

Nema 4 Control Box & Remote Control

Deep Sea Electronics for Engine Control

Easy Access to All Filters (Air, Fuel, & Oil) & Injection Systems

15 Gal. Hydraulic Tank & Filter System with Sight Gauge

Pre-Pump Water Filters & Safety Bypass Valves

12V Outlet for Spot Light Inspection

Rear L.E.D. Lighting w/Safety Shut Off Control

Rear Throttle Control & 120° Hose Reel Guide

Full Rear Gauges / Fast Fill & Fast Drain

Soap Injection / Full Rear Controls for Hose Reels

Quick Anti-Freeze System (if desired)

Hydraulic Control for Hose Reel

Complete Operational and Safety Signage with Each Jetter