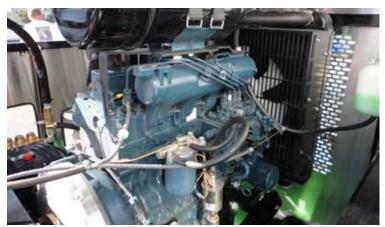

**Diesel Series** 

**Cold Water Jetter** 

TIER 4 RATED

CLEANS 4"-24" LINES

Trailer Colors

Red
Black
Blue
Green
Safety Yellow

Reel Options... 500' x 1/2" Hose or 500' x 3/4" Hose for 40 gal. GPM or Both

66HP Kubota V-2403-T (49HP available for California Air Compliance)

Premium UDOR Penta 5 cyl. Pump or Pratissoli by General Pump

6 Lug Heavy Duty 5000 lb. Axles

Nema 4 Control Box & Remote Control

Deep Sea Electronics for Engine Control

Easy Access to All Filters (Air, Fuel, & Oil) & Injection Systems