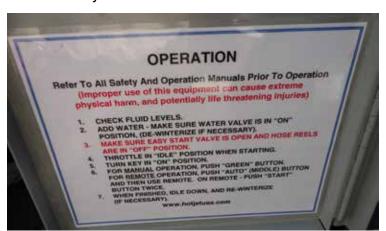

Full Rear Gauges / Fast Fill & Fast Drain

Soap Injection / Full Rear Controls for Hose Reels

Quick Anti-Freeze System (if desired)

Hydraulic Control for Hose Reel

Complete Operational and Safety Signage with Each Jetter