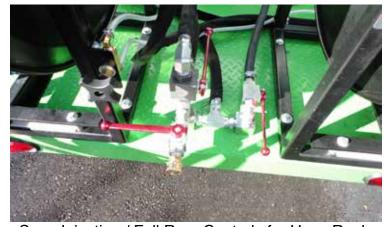

Full Rear Gauges / Fast Fill & Fast Drain

Soap Injection / Full Rear Controls for Hose Reels

Quick Anti-Freeze System (if desired)

Hydraulic Control for Hose Reel

Complete Operational and Safety Signage with Each Jetter