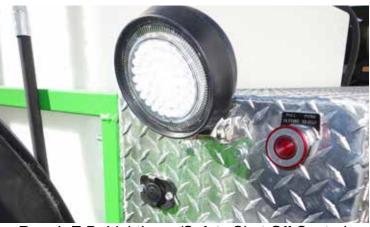

15 Gal. Hydraulic Tank & Filter System with Sight Gauge

Pre-Pump Water Filters & Safety Bypass Valves

12V Outlet for Spot Light Inspection

Rear L.E.D. Lighting w/Safety Shut Off Control

Rear Throttle Control & 120° Hose Reel Guide