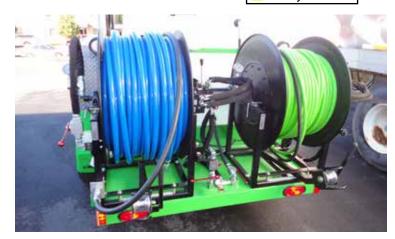

**Diesel Series** 

**Cold Water Jetter** 

TIER 4 RATED

CLEANS 4"-24" LINES

Trailer Colors

Red
Black
Blue
Green
Safety Yellow

Reel Options... 500' x 1/2" Hose or 500' x 3/4" Hose for 40 gal. GPM or Both

66HP Kubota V-2403-T (49HP available for California Air Compliance)

15 Gal. Hydraulic Tank & Filter System with Sight Gauge

Pre-Pump Water Filters & Safety Bypass Valves

12V Outlet for Spot Light Inspection

Rear L.E.D. Lighting w/Safety Shut Off Control

Rear Throttle Control & 120° Hose Reel Guide

Full Rear Gauges / Fast Fill & Fast Drain

Soap Injection / Full Rear Controls for Hose Reels

Quick Anti-Freeze System (if desired)

Hydraulic Control for Hose Reel

Complete Operational and Safety Signage with Each Jetter