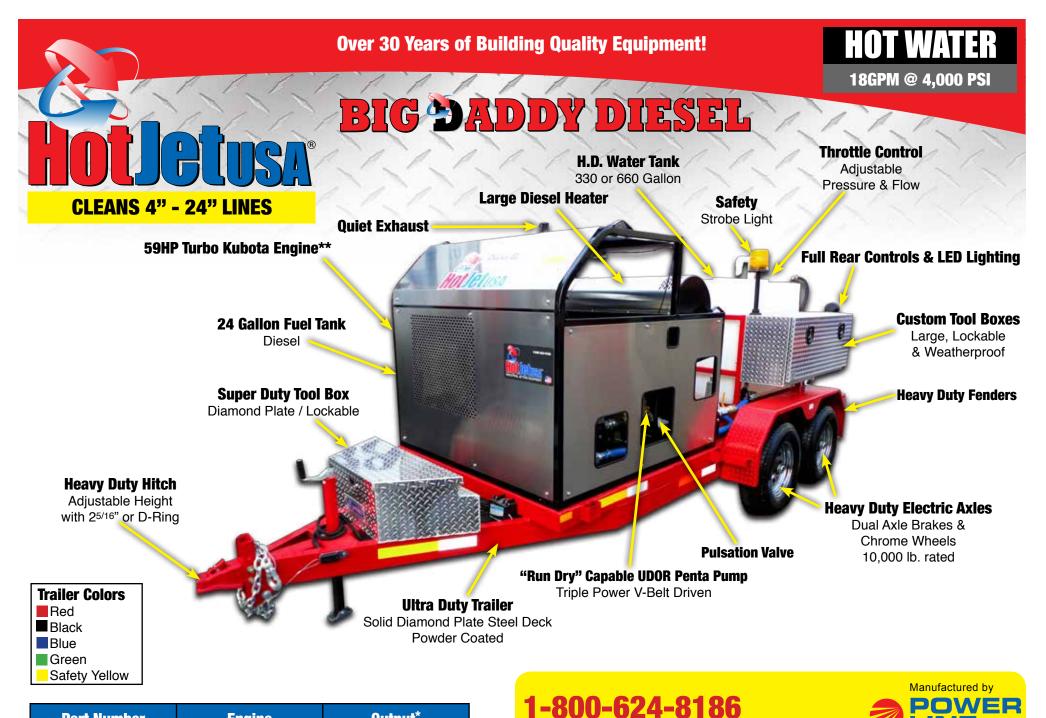

| Part Number | Engine                 | Output*           |
|-------------|------------------------|-------------------|
| HJDTA1840K  | 59HP Kubota V-2403-T** | 18GPM @ 4,000 PSI |

\*Output +/- 5% PSI and GPM vary as per elevation, engine RPM and nozzle size. \*\* 49HP available for California Air Compliance 14773 Heritage Crest Way Riverton, UT 84065