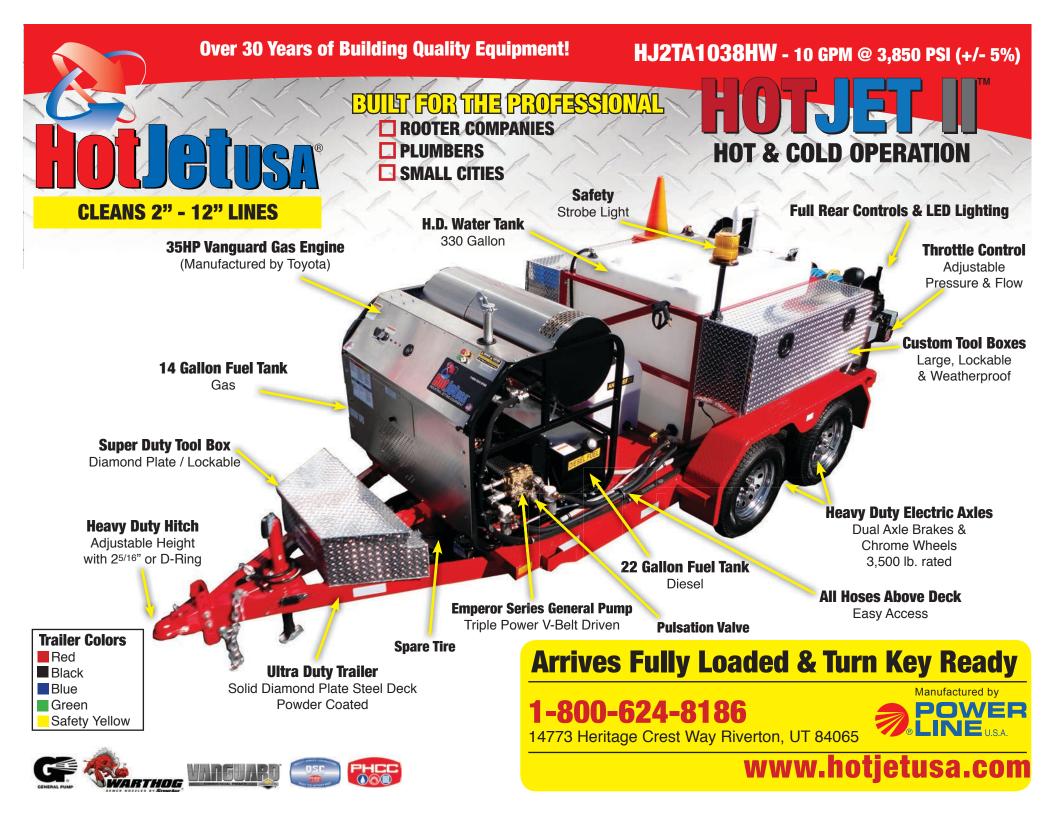

Over 30 Years of Building Quality Equipment! HJ2TA1038HW - 10 GPM @ 3,850 PSI (+/- 5%)

## CLEANS 2" - 12" LINES

**Rear LED Lights** 

**RPM Gauge** 

**Large Custom Tool Boxes** 

Lockable & Weatherproof

**Lights On/Off** 

**Custom Powered HD Hose Reel** 

300' OF 3/8" Custom Jet Hose

**Variable Speed** 

**Exclusive Guide Arm** 

Gives 120° of Access

HOT & COLD OPERATION

2" Fast Fill

Fill Hose

Thumb Control

On/Off

**Sanitary Hose Reel**For Power Washing Run

Smaller Reel (100')

**Cone Holder** 

Powered By

Soap Control

**Arrives Fully Loaded & Turn Key Ready** 

1-800-624-8186

14773 Heritage Crest Way Riverton, UT 84065

**Rear LED Lights** 

www.hotjetusa.com

REF. 11242015