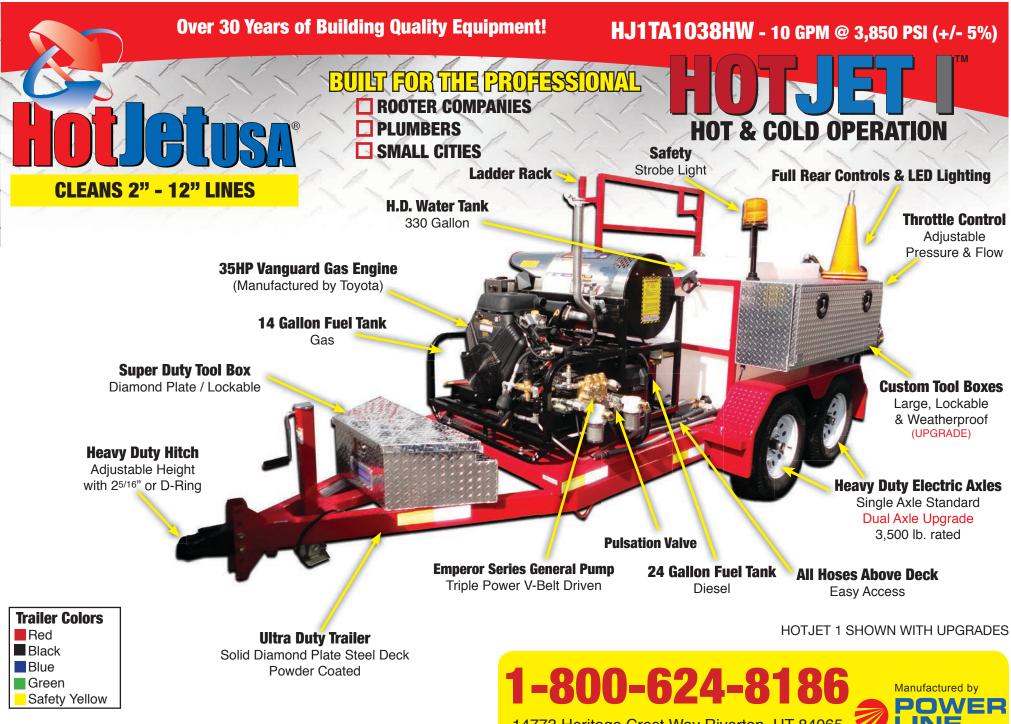

## CLEANS 2" - 12" LINES

**Rear LED Lights** 

**RPM Gauge** 

## **Large Custom Tool Boxes**

Lockable & Weatherproof (UPGRADE)

**Lights On/Off** 

## **Custom Powered HD Hose Reel**

300' OF 3/8" Custom Jet Hose (UPGRADE)

Variable Speed (UPGRADE)

**Exclusive Guide Arm** 

Gives 120° of Access (UPGRADE)

HOT & COLD OPERATION

**Cone Holder** 

Manufactured by

2" Fast Fill

Fill Hose

**Thumb Control** 

On/Off (UPGRADE)

Sanitary Hose Reel

For Power Washing Run Smaller Reel (100')

Powered By

1-800-624-8186

14773 Heritage Crest Way Riverton, UT 84065

www.hotjetusa.com

Rear LED Lights

**Soap Control** 

HOTJET 1 SHOWN WITH UPGRADES